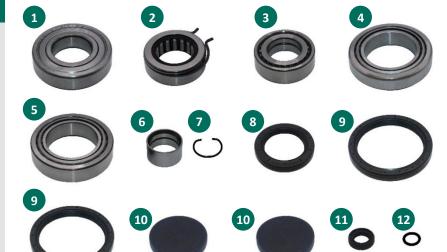

#### **Box Content**

| No. | Description                     | <b>Mounting Position</b> | Part                       | Dimensions (mm)       |
|-----|---------------------------------|--------------------------|----------------------------|-----------------------|
| 1   | Main bearing input shaft        | Gearbox side             | Ball bearing               | 35,00 x 72,00 x 17,00 |
| 2   | Main bearing output shaft       | Engine side              | Cylindrical roller bearing | 32,00 x 55,00 x 18,00 |
| 3   | Main bearing output shaft       | Gearbox side             | Ball bearing               | 30,00 x 55,00 x 17,00 |
| 4   | Main bearing differential       | Engine side              | Tapered roller bearing     | 45,99 x 74,99 x 18,00 |
| 5   | Main bearing differential       | Gearbox side             | Tapered roller bearing     | 45,24 x 73,43 x 19,26 |
| 6   | Inner ring output shaft         | Engine side              | Inner ring                 | 26,00 x 32,00 x 20,00 |
| 7   | Circlip inner ring output shaft | Engine side              | Circlip                    |                       |
| 8   | Seal ring input shaft           | Engine side              | Shaft seal ring            |                       |
| 9   | Seal rings differential         | Engine/Gearbox side      | Shaft sealing ring         |                       |
| 10  | Seal gearbox housing            | Gearbox side             | End cap                    |                       |
| 11  | Seal ring parking lock          |                          | Shaft seal ring            |                       |
| 12  | Seal ring vacuum line           |                          | O-ring                     |                       |